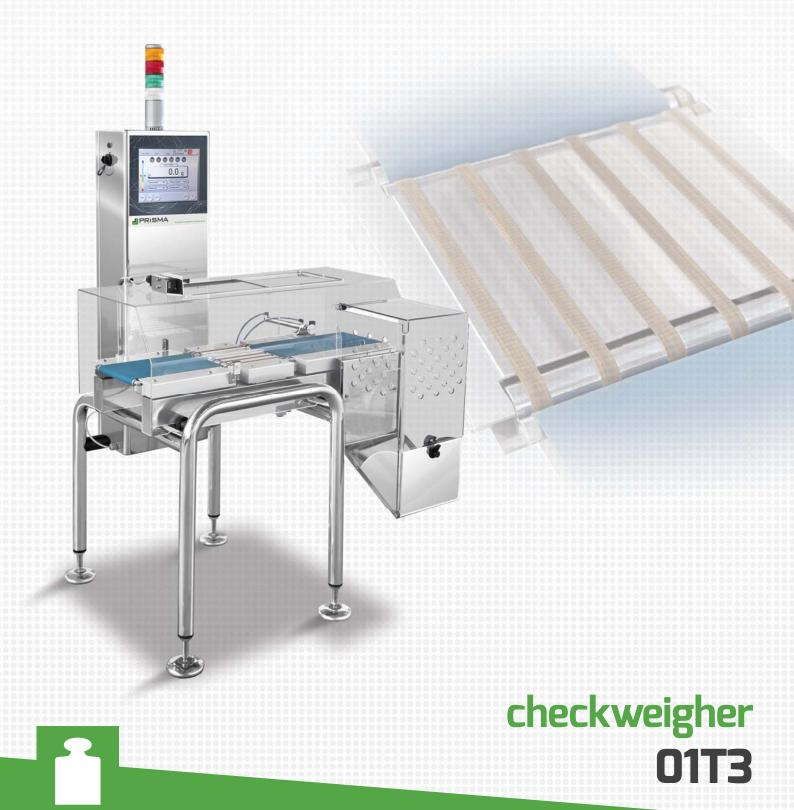

## checkweigher 01T3









## Equipment

- Electronic self-calibration device
- Conformity with standards ISO FDA HACCP GMP CE
- 3 levels password access protection

- Mobile average function
- 2 RS232 serial ports
- Production data management in conformity with the standards in force

## **Optional**

- Ejection systems
- Reject management systems
- Wind-prevention tunnel
- 24-columns panel printer
- Special conveyors
- Open flap control device
- Separated electronic equipment

- Alarms notification
- USB interface
- Ethernet interface for Industry 4.0 compliance
- Products programs memory expansion
- Feed-back function
- FAT/SAT, IQ/OQ validations, CFR21 part 11
- MID Certification