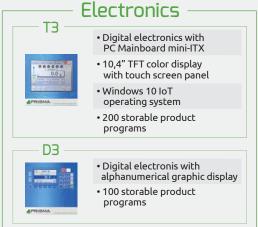

## checkweigher 01T3

## Equipment

- Electronic self-calibration device
- Conformity with standards ISO FDA HACCP GMP CE
- 3 levels password access protection

- Mobile average function
- 2 RS232 serial ports
- Production data management in conformity with the standards in force