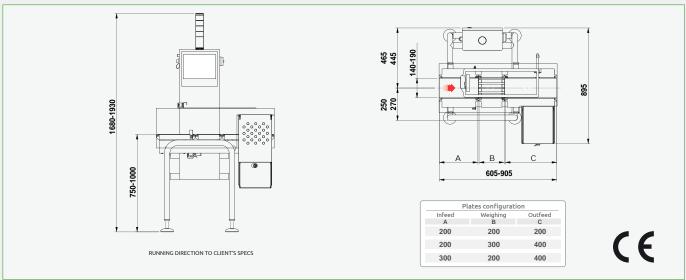

## checkweigher 01T3

## Equipment

- Electronic self-calibration device
- Conformity with standards ISO FDA HACCP GMP CE
- 3 levels password access protection

- Mobile average function
- 2 RS232 serial ports
- Production data management in conformity with the standards in force