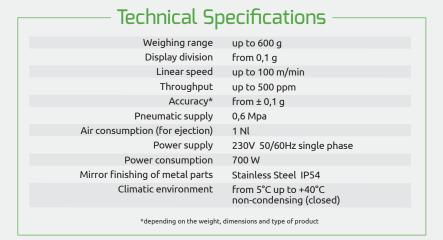

## checkweigher 01T3









## Equipment

- Electronic self-calibration device
- Conformity with standards ISO FDA HACCP GMP CE
- 3 levels password access protection

- Mobile average function
- 2 RS232 serial ports
- Production data management in conformity with the standards in force

## **Optional**

- Ejection systems
- Reject management systems
- Wind-prevention tunnel
- 24-columns panel printer
- Special conveyors
- Open flap control device
- Separated electronic equipment

- Alarms notification
- USB interface
- Ethernet interface for Industry 4.0 compliance
- Products programs memory expansion
- Feed-back function
- FAT/SAT, IQ/OQ validations, CFR21 part 11
- MID Certification