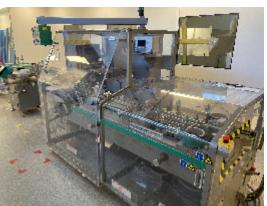

### **Description**

Continous motion horizontal cartoner Marchesini MA255

year of manufacture: 2001

with feeder for bottles, entirely made with balcony construction, designed around three basic concepts: versatility, ergonomics and maximum efficiency in a small footprint.

Because of its characteristics it is the ideal solution for packaging cosmetic and pharmaceutical products.