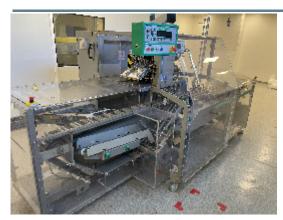

### **Description**

Continous motion horizontal cartoner Marchesini MA255

year of manufacture: 2001

with feeder for bottles, entirely made with balcony construction, designed around three basic concepts: versatility, ergonomics and maximum efficiency in a small footprint.

Because of its characteristics it is the ideal solution for packaging cosmetic and pharmaceutical products.

#### Product insertion on MA 255

The product is inserted into cartons continuosly, by means of 2 pushers placed opposite the operator side, perfoming 2 insertions at the same time.

The 2 pushers are activated independently, making possible the action even of a single one, when necessary. mechanical output: up to 240 pcs/min Carton magazine