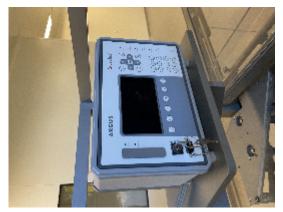

Via XXV Aprile, 8 21054 Fagnano Olona (VA) - Italia Tel. +39 0331 1693557

email: inti@intisrl.it

# **Cartoning Machines/Case packers MARCHESINI GROUP IMA 255**

# **Images**

















Via XXV Aprile, 8 21054 Fagnano Olona (VA) - Italia Tel. +39 0331 1693557

email: inti@intisrl.it











## **Product details**

Category: Cartoning Machines/Case packers

Machine: IMA 255 Machine code: 24-1292



#### INTIMAC S.R.L.

Via XXV Aprile, 8 21054 Fagnano Olona (VA) - Italia Tel. +39 0331 1693557

email: inti@intisrl.it

Manufacturer: MARCHESINI GROUP

Year of construction: 2001

### **Description**

Continous motion horizontal cartoner Marchesini MA255

year of manufacture: 2001

with feeder for bottles, entirely made with balcony construction, designed around three basic concepts: versatility, ergonomics and maximum efficiency in a small footprint.

Because of its characteristics it is the ideal solution for packaging cosmetic and pharmaceutical products.

#### Produ