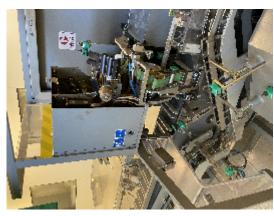

#### Product insertion on MA 255

The product is inserted into cartons continuosly, by means of 2 pushers placed opposite the operator side, perfoming 2 insertions at the same time.

The 2 pushers are activated independently, making possible the action even of a single one, when necessary. mechanical output: up to 240 pcs/min Carton magazine

The motorized carton magazine is located at a lower level compared to the product transport.

The main advantages are:

Ergonomics: very easy carton loading

Cleanliness: no carton dust over the product and on the mechanical parts

Constant feeding Optimal pick-up and opening Size changeover To obtain an easy and fast changeover, the machine has been designed to make regulations instead of parts replacement.

The use of indicators make the change-over easier and faster. •