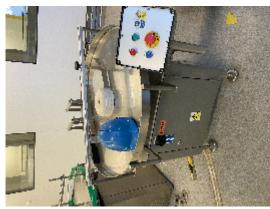

### **Description**

Continous motion horizontal cartoner Marchesini MA255

year of manufacture: 2001

with feeder for bottles, entirely made with balcony construction, designed around three basic concepts: versatility, ergonomics and maximum efficiency in a small footprint.

Because of its characteristics it is the ideal solution for packaging cosmetic and pharmaceutical products.