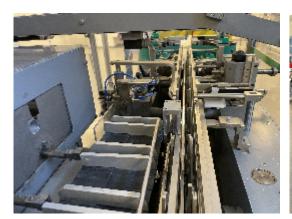

#### Product insertion on MA 255

The product is inserted into cartons continuosly, by means of 2 pushers placed opposite the operator side, perfoming 2 insertions at the same time.

The 2 pushers are activated independently, making possible the action even of a single one, when necessary. mechanical output: up to 240 pcs/min Carton magazine

The motorized carton magazine is located at a lower level compared to the product transport.

The main advantages are:

Ergonomics: very easy carton loading

Cleanliness: no carton dust over the product and on the mechanical parts