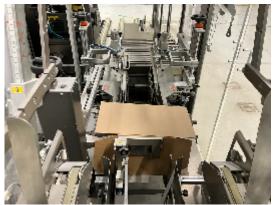

1

Horizontal case magazine for easy loading.

2

All case flaps are positively closed and verified.

3.

Case fully closed before transportation and taping.

4.

Movable hopper to follow the cartons collation up into the case.

5.

Suitable for Track & Trace purposes.

6.

Further optional groups like liftable pusher to give total visibility of carton layer, labelling module, rejection system.

7

Possibility to be integrated with all Flex Palletizers.