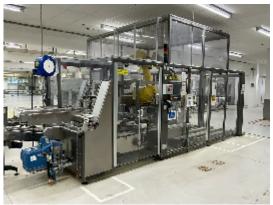

## **Description**

Via XXV Aprile, 8 21054 Fagnano Olona (VA) - Italia Tel. +39 0331 1693557

email: inti@intisrl.it

CP18: extremely compact case packer with palletizing option. Ideal for packaging products such as pharmaceutical items, the machine is suitable for different production needs. Equipped with a horizontal case magazine for easy loading, the machine keeps the case erect during product insertion with the aid of suction cups fitted to the pick-up and forced opening arms. All the parts of the machine can be reached from the operator's side without having to walk to the opposite side to reach the carton stacking unit. The machine can be fitted with the following optional groups and features: case overturning, product tracking and camera detection devices, integrated labellers and markers, and can also be fully servo-driven.