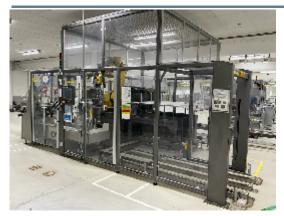

## **Description**

Via XXV Aprile, 8 21054 Fagnano Olona (VA) - Italia Tel. +39 0331 1693557

email: inti@intisrl.it

CP18: extremely compact case packer with palletizing option. Ideal for packaging products such as pharmaceutical items, the machine is suitable for different production needs. Equipped with a horizontal case magazine for easy loading, the machine keeps the case erect during product insertion with the aid of suction cups fitted to the pick-up and forced opening arms. All the parts of the machine can be reached from the operator's side without having to walk to the opposite side to reach the carton stacking unit. The machine can be fitted with the following optional groups and features: case overturning, product tracking and camera detection devices, integrated labellers and markers, and can also be fully servo-driven.