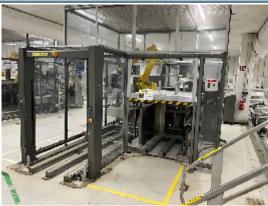

## **Description**

Via XXV Aprile, 8 21054 Fagnano Olona (VA) - Italia Tel. +39 0331 1693557

email: inti@intisrl.it

CP18: extremely compact case packer with palletizing option. Ideal for packaging products such as pharmaceutical items, the machine is suitable for different production needs. Equipped with a horizontal case magazine for easy loading, the machine keeps the case erect during product insertion with the aid of suction cups fitted to the pick-up and forced opening arms. All the parts of the machine can be reached from the operator's side without having to walk to the opposite side to reach the carton stacking unit. The machine can be fitted with the following optional groups and features: case overturning, product tracking and camera detection devices, integrated labellers and markers, and can also be fully servo-driven.