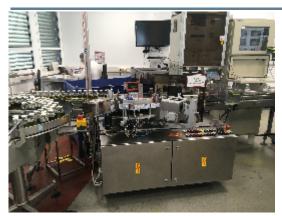

## Labelling Machines BAUSCH+STRÖBEL ESF 1005

## **Product details**

Category: Labelling Machines

Machine: ESF 1005

Machine code: 20-1182

Manufacturer: BAUSCH+STRÖBEL

Year of construction: 1984

## **Description**

The labeling machines of the ESF series apply self-adhesive labels off the roll to bottles, vials and other non-stable containers. These continuous-motion machines offer a wide range of equipment options and space to add check stations to the transport system. The label dispenser has a modular design and can be equipped with both intermittent-motion printing systems and continuous-motion printing systems. The basic equipment of the label dispenser ensures that containers are labeled exactly and gently. To provide more convenience and reliability, the functionality of the label dispenser can be increased by a series of additional checking devices and workstations.