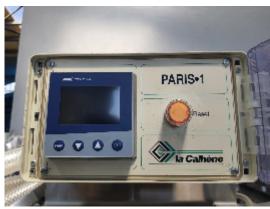

Control system: - Manual command with automatic pressure control "PARIS 1" type - Automatic PLC control (Siemens)

Single inlet and outlet HEPA filters *f* Manipulation is carried out by one Half-Suit with gloves (changeable without breaking the sterility)