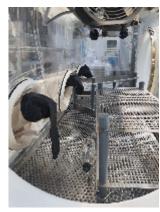

## **Description**

The Getinge-La Calhène 3 gloves Isolator (SWB) from 2003 are leak tight enclosures equipped with means of transfer and manipulation that keeps an enclosed environment. This allows cross protection of the operator/product against microbiological and chemical contamination without compromising the environment. Half suit is conceptually an extension of the glove sleeve concept applied to the entire upper boby. This allows the operator to be physically inside the isolator, while being micro-biologically outside. The obvious benefit is a much wider ergonomic range compared to glove-sleeves. The materials of construction insure the maximum dexterity an comfort to the user.