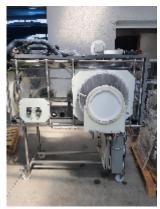

#### **KEY FEATURES**

316L stainless steel base

Transparent flexible PVC canopy (0.3 mm thickness)

304 L stainless steel welded supporting frame on lockable casters

Ventilation system capable of more than 20 air changes per hour, and positive pressure of  $\pm 30 \pm 10$  Pa (adjustable)

Control system: - Manual command with automatic pressure control "PARIS 1" type - Automatic PLC control (Siemens)

Single inlet and outlet HEPA filters *f* Manipulation is carried out by one Half-Suit with gloves (changeable without breaking the sterility)