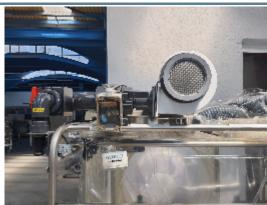

#### **KEY FEATURES**

316L stainless steel base

Transparent flexible PVC canopy (0.3 mm thickness)

304 L stainless steel welded supporting frame on lockable casters

Ventilation system capable of more than 20 air changes per hour, and positive pressure of  $\pm 30 \pm 10$  Pa (adjustable)

Control system: - Manual command with automatic pressure control "PARIS 1" type - Automatic PLC control (Siemens)

Single inlet and outlet HEPA filters *f* Manipulation is carried out by one Half-Suit with gloves (changeable without breaking the sterility)