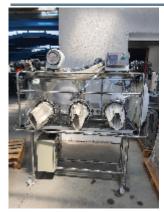

#### **Product details**

Category: quality control

Machine: 3 Gloves Isolator

Machine code: 22F296

Manufacturer: Getinge-La Calhène

Year of construction: 2003

## **Description**

The Getinge-La Calhène 3 gloves Isolator (SWB) from 2003 are leak tight enclosures equipped with means of transfer and manipulation that keeps an enclosed environment. This allows cross protection of the operator/product against microbiological and chemical contamination without compromising the environment. Half suit is conceptually an extension of the glove sleeve concept applied to the entire upper boby. This allows the operator to be physically inside the isolator, while being micro-biologically outside. The obvious benefit is a much wider ergonomic range compared to glove-sleeves. The materials of construction insure the maximum dexterity an comfort to the user.

#### **KEY FEATURES**

316L stainless steel base

Transparent flexible PVC canopy (0.3 mm thickness)

304 L stainless steel welded supporting frame on lockable casters

Ventilation system capable of more than 20 air changes per hour, and positive pressure of  $\pm 30 \pm 10$  Pa (adjustable)