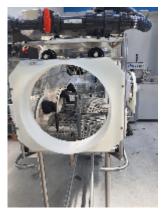

## **Description**

The Getinge-La Calhène 3 gloves Isolator (SWB) from 2003 are leak tight enclosures equipped with means of transfer and manipulation that keeps an enclosed environment. This allows cross protection of the operator/product against microbiological and chemical contamination without compromising the environment. Half suit is conceptually an extension of the glove sleeve concept applied to the entire upper boby. This allows the operator to be physically inside the isolator, while being micro-biologically outside. The obvious benefit is a much wider ergonomic range compared to glove-sleeves. The materials of construction insure the maximum dexterity an comfort to the user.

#### **KEY FEATURES**

316L stainless steel base

Transparent flexible PVC canopy (0.3 mm thickness)

304 L stainless steel welded supporting frame on lockable casters

Ventilation system capable of more than 20 air changes per hour, and positive pressure of  $\pm 30 \pm 10$  Pa (adjustable)