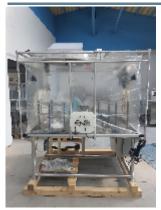

### **Description**

The Getinge-La Calhène Half-Suit Isolator (SWB) from 2003 are leak tight enclosures equipped with means of transfer and manipulation that keeps an enclosed environment. This allows cross protection of the operator/product against microbiological and chemical contamination without compromising the environment. Half suit is conceptually an extension of the glove sleeve concept applied to the entire upper boby. This allows the operator to be physically inside the isolator, while being micro-biologically outside. The obvious benefit is a much wider ergonomic range compared to glove-sleeves. The materials of construction insure the maximum dexterity an comfort to the user.

#### **KEY FEATURES**

316L stainless steel base

Transparent flexible PVC canopy (0.3 mm thickness)

304 L stainless steel welded supporting frame on lockable casters

Ventilation system capable of more than 20 air changes per hour, and positive pressure of  $\pm$  10 Pa (adjustable)