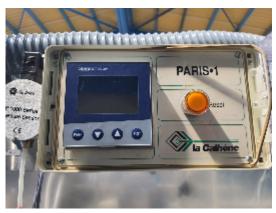

Control system: - Manual command with automatic pressure control "PARIS 1" type - Automatic PLC control (Siemens)

Single inlet and outlet HEPA filters *f* Manipulation is carried out by one Half-Suit with gloves (changeable without breaking the sterility)