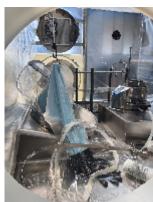

### **Description**

The Getinge-La Calhène Half-Suit Isolator (SWB) from 2003 are leak tight enclosures equipped with means of transfer and manipulation that keeps an enclosed environment. This allows cross protection of the operator/product against microbiological and chemical contamination without compromising the environment. Half suit is conceptually an extension of the glove sleeve concept applied to the entire upper boby. This allows the operator to be physically inside the isolator, while being micro-biologically outside. The obvious benefit is a much wider ergonomic range compared to glove-sleeves. The materials of construction insure the maximum dexterity an comfort to the user.

Control system: - Manual command with automatic pressure control "PARIS 1" type - Automatic PLC control (Siemens)

Single inlet and outlet HEPA filters *f* Manipulation is carried out by one Half-Suit with gloves (changeable without breaking the sterility)