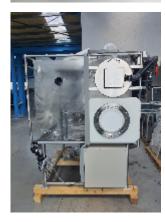

#### **Product details**

Category: quality control

Machine: Half-Suit Isolator

Machine code: 22F297

Manufacturer: Getinge-La Calhène

Year of construction: 2003

### **Description**

The Getinge-La Calhène Half-Suit Isolator (SWB) from 2003 are leak tight enclosures equipped with means of transfer and manipulation that keeps an enclosed environment. This allows cross protection of the operator/product against microbiological and chemical contamination without compromising the environment. Half suit is conceptually an extension of the glove sleeve concept applied to the entire upper boby. This allows the operator to be physically inside the isolator, while being micro-biologically outside. The obvious benefit is a much wider ergonomic range compared to glove-sleeves. The materials of construction insure the maximum dexterity an comfort to the user.

#### **KEY FEATURES**

316L stainless steel base

Transparent flexible PVC canopy (0.3 mm thickness)

304 L stainless steel welded supporting frame on lockable casters

Ventilation system capable of more than 20 air changes per hour, and positive pressure of  $\pm$  10 Pa (adjustable)