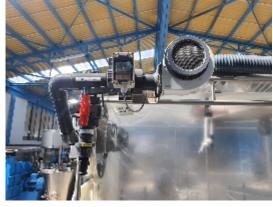

#### **KEY FEATURES**

316L stainless steel base

Transparent flexible PVC canopy (0.3 mm thickness)

304 L stainless steel welded supporting frame on lockable casters

Ventilation system capable of more than 20 air changes per hour, and positive pressure of  $\pm$  10 Pa (adjustable)

Control system: - Manual command with automatic pressure control "PARIS 1" type - Automatic PLC control (Siemens)

Single inlet and outlet HEPA filters *f* Manipulation is carried out by one Half-Suit with gloves (changeable without breaking the sterility)