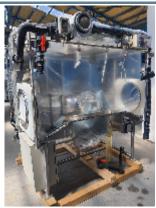

### **Description**

The Getinge-La Calhène Half-Suit Isolator (SWB) from 2003 are leak tight enclosures equipped with means of transfer and manipulation that keeps an enclosed environment. This allows cross protection of the operator/product against microbiological and chemical contamination without compromising the environment. Half suit is conceptually an extension of the glove sleeve concept applied to the entire upper boby. This allows the operator to be physically inside the isolator, while being micro-biologically outside. The obvious benefit is a much wider ergonomic range compared to glove-sleeves. The materials of construction insure the maximum dexterity an comfort to the user.

#### **KEY FEATURES**

316L stainless steel base

Transparent flexible PVC canopy (0.3 mm thickness)

304 L stainless steel welded supporting frame on lockable casters

Ventilation system capable of more than 20 air changes per hour, and positive pressure of  $\pm$  10 Pa (adjustable)