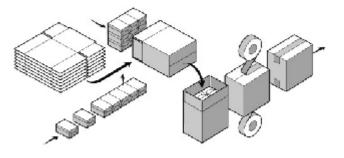

#### MACHINE WORKING FLOW

Consisting of three separated modules: product feeding and collation, carton erection and carton closure, this machine guarantees a total control and easy cleaning. The collation and the volume of cartons have been made in a positive manner and operated through the mechanical movement of two arms with suction grippers. The manufactured products are accumulated, put in layers and inserted into the erected carton. The system of carton erection and product introduction into the carton allows for higher speed of packaging and guarantees higher stability of the products. The closing of the cartons can be done by glue tape , damp kraft paper or by the application of hot melt or cold glue.