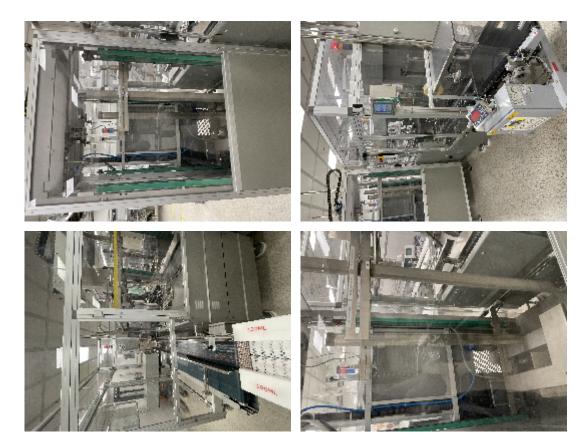

#### MACHINE WORKING FLOW

Consisting of three separated modules: product feeding and collation, carton erection and carton closure, this machine guarantees a total control and easy cleaning. The collation and the volume of cartons have been made in a positive manner and operated through the mechanical movement of two arms with suction grippers. The manufactured products are accumulated, put in layers and inserted into the erected carton. The system of carton erection and product introduction into the carton allows for higher speed of packaging and guarantees higher stability of the products. The closing of the cartons can be done by glue tape , damp kraft paper or by the application of hot melt or cold glue.