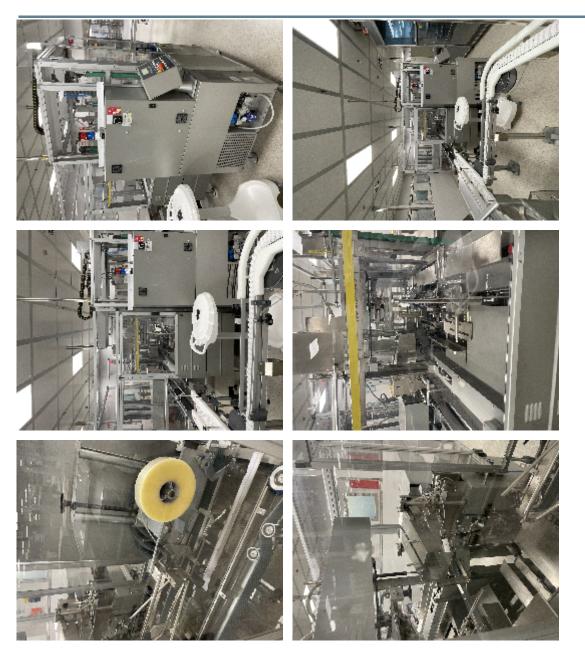

#### MACHINE WORKING FLOW

Consisting of three separated modules: product feeding and collation, carton erection and carton closure, this machine guarantees a total control and easy cleaning. The collation and the volume of cartons have been made in a positive manner and operated through the mechanical movement of two arms with suction grippers. The manufactured products are accumulated, put in layers and inserted into the erected carton. The system of carton erection and product introduction into the carton allows for higher speed of packaging and guarantees higher stability of the products. The closing of the cartons can be done by glue tape , damp kraft paper or by the application of hot melt or cold glue.