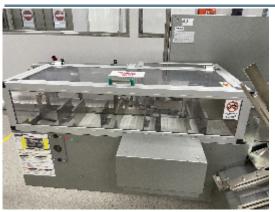

## **Product details**

Category: Sold Machine: 22MF146 Machine code: Manufacturer: Cam Year of construction: n/a

## Description

Featuring a cantilever structure which allows complete separation of the mechanical driven parts nd the product handling area, cleaning time on the horizontal intermittent motion PG cartoner is notably reduced, due to the elimination of areas

where product residue or packaging material depositing would be inevitable. Carton erection, carried-out by means of an articulated twin blade inserted into the carton ensuring positive pre-breaking, allows low grammage board to be used even when handling square-section formats or cartons with glueing and creasing imperfections. Perfect product introduction (even for products with irregular shape/dimensions) is guaranteed by the insertion of the moveable rnouthpiece inside the carton. Products are also prevented from straying out of the carton by the action of the spring-loaded guides which automatically close during the return stroke of the pusher.