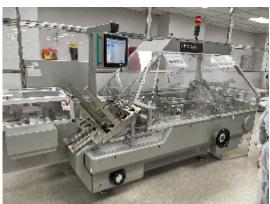

## **Product details**

Category: Sold Machine: 22MF146 Machine code: Manufacturer: Cam Year of construction: n/a

## Description

Featuring a cantilever structure which allows complete separation of the mechanical driven parts nd the product handling area, cleaning time on the horizontal intermittent motion PG cartoner is notably reduced, due to the elimination of areas

where product residue or packaging material depositing would be inevitable. Carton erection, carried-out by means of an articulated twin blade inserted into the carton ensuring positive pre-breaking, allows low grammage board to be used even when handling square-section formats or cartons with glueing and creasing imperfections. Perfect product introduction (even for products with irregular shape/dimensions) is guaranteed by the insertion of the moveable rnouthpiece inside the carton. Products are also prevented from straying out of the carton by the action of the spring-loaded guides which automatically close during the return stroke of the pusher.