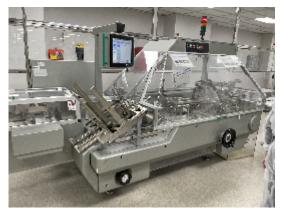

## **Product details**

Category: Sold Machine: 22MF146 Machine code: Manufacturer: Cam Year of construction: n/a

## Description

Featuring a cantilever structure which allows complete separation of the mechanical driven parts nd the product handling area, cleaning time on the horizontal intermittent motion PG cartoner is notably reduced, due to the elimination of areas

where product residue or packaging material depositing would be inevitable. Carton erection, carried-out by means of an articulated twin blade inserted into the carton ensuring positive pre-breaking, allows low grammage board to be used even when handling square-section formats or cartons with glueing and creasing imperfections. Perfect product introduction (even for products with irregular shape/dimensions) is guaranteed by the insertion of the moveable rnouthpiece inside the carton. Products are also prevented from straying out of the carton by the action of the spring-loaded guides which automatically close during the return stroke of the pusher.

The PG cartoner can be equipped with a complete range of product feeding systems and additional units, such as: coders, leaUet and booklet feeders, detection and reject devices, etc.. As on all CAMmachinery, the PG is also equipped with the Mechanical Memory®' system, transforming complete size change-over into a series of rapid and pre-set operations, which can be carried-out by unskilled personnel in less than 10 minutes, eliminating the need for [ne-tuning adjustments and allowing size change-over to coincide with actual production change-over.