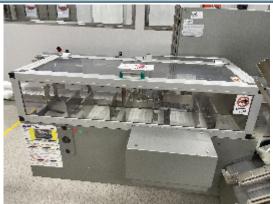

## **Product details**

Category: Sold Machine: 22MF146 Machine code: Manufacturer: Cam Year of construction: n/a

## Description

Featuring a cantilever structure which allows complete separation of the mechanical driven parts nd the product handling area, cleaning time on the horizontal intermittent motion PG cartoner is notably reduced, due to the elimination of areas

where product residue or packaging material depositing would be inevitable. Carton erection, carried-out by means of an articulated twin blade inserted into the carton ensuring positive pre-breaking, allows low grammage board to be used even when handling square-section formats or cartons with glueing and creasing imperfections. Perfect product introduction (even for products with irregular shape/dimensions) is guaranteed by the insertion of the moveable rnouthpiece inside the carton. Products are also prevented from straying out of the carton by the action of the spring-loaded guides which automatically close during the return stroke of the pusher.