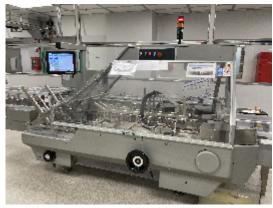

## **Product details**

Category: Sold Machine: 22MF146 Machine code: Manufacturer: Cam Year of construction: n/a

## Description

Featuring a cantilever structure which allows complete separation of the mechanical driven parts nd the product handling area, cleaning time on the horizontal intermittent motion PG cartoner is notably reduced, due to the elimination of areas

where product residue or packaging material depositing would be inevitable. Carton erection, carried-out by means of an articulated twin blade inserted into the carton ensuring positive pre-breaking, allows low grammage board to be used even when handling square-section formats or cartons with glueing and creasing imperfections. Perfect product introduction (even for products with irregular shape/dimensions) is guaranteed by the insertion of the moveable rnouthpiece inside the carton. Products are also prevented from straying out of the carton by the action of the spring-loaded guides which automatically close during the return stroke of the pusher.