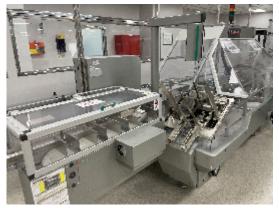

## **Product details**

Category: Sold Machine: 22MF146 Machine code: Manufacturer: Cam Year of construction: n/a

## Description

Featuring a cantilever structure which allows complete separation of the mechanical driven parts nd the product handling area, cleaning time on the horizontal intermittent motion PG cartoner is notably reduced, due to the elimination of areas

where product residue or packaging material depositing would be inevitable. Carton erection, carried-out by means of an articulated twin blade inserted into the carton ensuring positive pre-breaking, allows low grammage board to be used even when handling square-section formats or cartons with glueing and creasing imperfections. Perfect product introduction (even for products with irregular shape/dimensions) is guaranteed by the insertion of the moveable rnouthpiece inside the carton. Products are also prevented from straying out of the carton by the action of the spring-loaded guides which automatically close during the return stroke of the pusher.