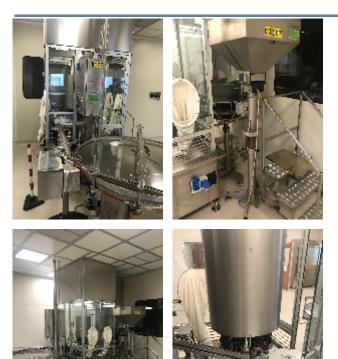

## Description

The F550 (Serial no. 550009 ?) is an 8-head rotary seamer for automatic feeding and seaming of aluminium or flip-off capsules. The machine has been designed to work with previously filled vials and allows the application of aluminium or flip-off caps; it is also designed for in-line connection both upstream and downstream. The vials arrive at the machine via a special feeder. The vials come from the infeed belt and are closed by the rotary head. Once operations have been completed, the vials exit onto the outfeed belt or are rejected from the belt.

TECHNICAL DATA vial dimensions - diameter: min. 14 mm - max. 60 mm - Height: min. 5 mm - max. 100 mm production: 16000 vials per hour Installed power: 3,5 KW