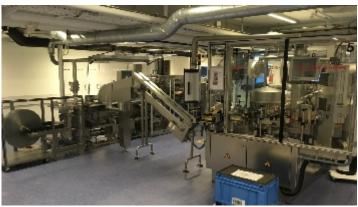

## **Description**

Via XXV Aprile, 8 21054 Fagnano Olona (VA) - Italia Tel. +39 0331 1693557 email: inti@intisrl.it

The ESA series labelers apply self-adhesive labels from the roll to small bottles and vials, as well as vials, cartridges and other unstable containers. These continuous motion labellers have an extremely compact design. All electrical, electronic and PLC components are integrated into the machines to save space. The label dispenser has a modular design and can be equipped with both intermittent motion printing systems and continuous motion printing systems. The basic equipment of the label dispenser ensures that the containers are labeled precisely and delicately. To provide greater convenience and reliability, the functionality of the label dispenser can be enhanced by a number of additional control devices and workstations. Speed up to 30,000 vials per hour. Container diameter: 7.5 - 36 mm. Container height: 20-140mm.