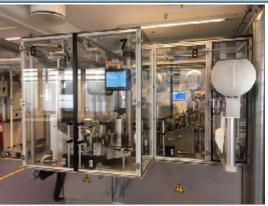

## **Description**

Via XXV Aprile, 8 21054 Fagnano Olona (VA) - Italia Tel. +39 0331 1693557 email: inti@intisrl.it

The ESA series labelers apply self-adhesive labels from the roll to small bottles and vials, as well as vials, cartridges and other unstable containers. These continuous motion labellers have an extremely compact design. All electrical, electronic and PLC components are integrated into the machines to save space. The label dispenser has a modular design and can be equipped with both intermittent motion printing systems and continuous motion printing systems. The basic equipment of the label dispenser ensures that the containers are labeled precisely and delicately. To provide greater convenience and reliability, the functionality of the label dispenser can be enhanced by a number of additional control devices and workstations. Speed up to 30,000 vials per hour. Container diameter: 7.5 - 36 mm. Container height: 20-140mm.