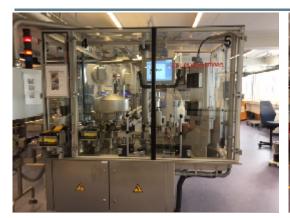

## **Description**

Via XXV Aprile, 8 21054 Fagnano Olona (VA) - Italia Tel. +39 0331 1693557 email: inti@intisrl.it

The ESA series labelers apply self-adhesive labels from the roll to small bottles and vials, as well as vials, cartridges and other unstable containers. These continuous motion labellers have an extremely compact design. All electrical, electronic and PLC components are integrated into the machines to save space. The label dispenser has a modular design and can be equipped with both intermittent motion printing systems and continuous motion printing systems. The basic equipment of the label dispenser ensures that the containers are labeled precisely and delicately. To provide greater convenience and reliability, the functionality of the label dispenser can be enhanced by a number of additional control devices and workstations. Speed up to 30,000 vials per hour. Container diameter: 7.5 - 36 mm. Container height: 20-140mm.