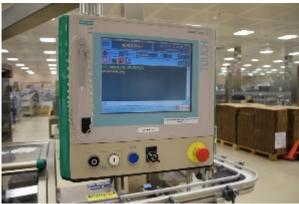

Label dispensing with stepping motor drive Automatic work speed synchronization of motors.

Self-diagnosis on 6" colour touch display on a swiveling arm.

Label length self-learning system.

Automatic label changing system with set-up by keyboard and possibility to memorize different label sizes.