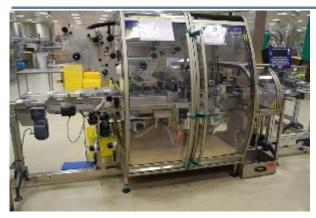

## **Product details**

Category: Labelling Machines

Machine: BL400 VTE

Machine code: IT372

Manufacturer: Neri Marchesini

Year of construction: 2006

## **Description**

The BL series machines represent the peak of NERI's production capability in the field of linear labelers and are the culmination of its many years of experience in selfadhesive application.

The BL machines can work in-line with other packaging machines, or as free standing units when fitted with required boxes infeed and outfeed devices.

STANDARD FEATURES:

Labelling machine balcony construction stainless steel executed.