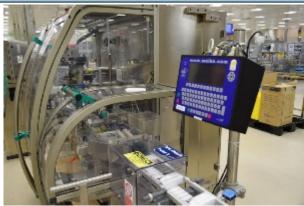

The BL machines can work in-line with other packaging machines, or as free standing units when fitted with required boxes infeed and outfeed devices.

STANDARD FEATURES:

Labelling machine balcony construction stainless steel executed.

Electrical cabinet on machine board.

Behind easy access from behind to electrical and mechanical parts; large door provides with security switch.

Positive transport of cartons with toothed belts.

Upper conveyor belt to keep carton stable during tamper evident seals application (VTE and TE).