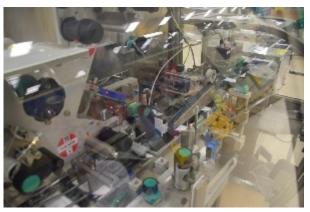

## **Description**

The BL series machines represent the peak of NERI's production capability in the field of linear labelers and are the culmination of its many years of experience in selfadhesive application.

The main features of these series are the particular balcony construction making extremely easy the clearance procedures, the positive transport system of carton in pitch making the machine completely fail-safe, the ergonomics reducing the accessibility in 70 cm only and dividing the machine in three areas: operative, mechanical and electrical.

The BL machines can work in-line with other packaging machines, or as free standing units when fitted with required boxes infeed and outfeed devices.

STANDARD FEATURES:

Labelling machine balcony construction stainless steel executed.