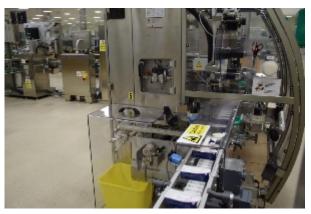

## **Description**

The BL series machines represent the peak of NERI's production capability in the field of linear labelers and are the culmination of its many years of experience in selfadhesive application.

The main features of these series are the particular balcony construction making extremely easy the clearance procedures, the positive transport system of carton in pitch making the machine completely fail-safe, the ergonomics reducing the accessibility in 70 cm only and dividing the machine in three areas: operative, mechanical and electrical.

The BL machines can work in-line with other packaging machines, or as free standing units when fitted with required boxes infeed and outfeed devices.

STANDARD FEATURES:

Labelling machine balcony construction stainless steel executed.