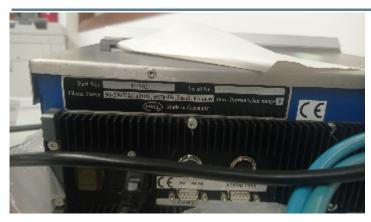

#### **Product details**

Category:Laboratory EquipmentMachine:flowstarMachine code:22-1236Manufacturer:PALLYear of construction:2020