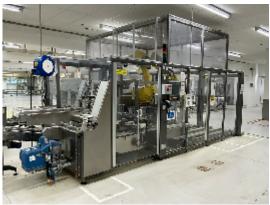

## **Product details**

Category: Cartoning Machines/Case packers Machine: CP18+FP Machine code: 23-1222 Manufacturer: IMA Year of construction: 2009

## **Description**

case packer and palletiser IMA-UCINA Type CP18+ FP: extremely compact case packer with palletizing option. Ideal for packaging products such as pharmaceutical items, the machine is suitable for different production needs. Equipped with a horizontal case magazine for easy loading, the machine keeps the case erect during product insertion with the aid of suction cups fitted to the pick-up and forced opening arms. All the parts of the machine can be reached from the operator's side without having to walk to the opposite side to reach the carton stacking unit. The machine can be fitted with the following optional groups and features: case overturning, product tracking and camera detection devices, integrated labellers and markers, and can also be fully servo-driven.