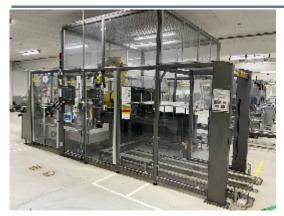

## **Product details**

Category: Cartoning Machines/Case packers Machine: CP18+FP Machine code: 23-1222 Manufacturer: IMA Year of construction: 2009

## **Description**

case packer and palletiser IMA-UCINA Type CP18+ FP: extremely compact case packer with palletizing option. Ideal for packaging products such as pharmaceutical items, the machine is suitable for different production needs. Equipped with a horizontal case magazine for easy loading, the machine keeps the case erect during product insertion with the aid of suction cups fitted to the pick-up and forced opening arms. All the parts of the machine can be reached from the operator's side without having to walk to the opposite side to reach the carton stacking unit. The machine can be fitted with the following optional groups and features: case overturning, product tracking and camera detection devices, integrated labellers and markers, and can also be fully servo-driven.