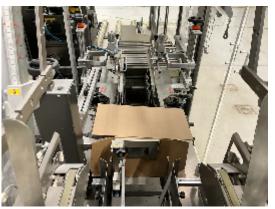

## **Description**

case packer and palletiser IMA-UCINA Type CP18+ FP: extremely compact case packer with palletizing option. Ideal for packaging products such as pharmaceutical items, the machine is suitable for different production needs. Equipped with a horizontal case magazine for easy loading, the machine keeps the case erect during product insertion with the aid of suction cups fitted to the pick-up and forced opening arms. All the parts of the machine can be reached from the operator's side without having to walk to the opposite side to reach the carton stacking unit. The machine can be fitted with the following optional groups and features: case overturning, product tracking and camera detection devices, integrated labellers and markers, and can also be fully servo-driven.

- 1. Horizontal case magazine for easy loading.
- 2.All case flaps are positively closed and verified.
- 3. Case fully closed before transportation and taping.
- 4. Movable hopper to follow the cartons collation up into the case.
- 5. Suitable for Track & Trace purposes.
- 6. Further optional groups like liftable pusher to give total visibility of carton layer, labelling module, rejection
- 7. Possibility to be integrated with all Flex Palletizers.