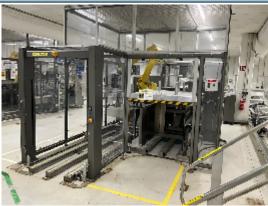

## **Product details**

Category: Cartoning Machines/Case packers Machine: CP18+FP Machine code: 23-1222 Manufacturer: IMA Year of construction: 2009

## **Description**

case packer and palletiser IMA-UCINA Type CP18+ FP: extremely compact case packer with palletizing option. Ideal for packaging products such as pharmaceutical items, the machine is suitable for different production needs. Equipped with a horizontal case magazine for easy loading, the machine keeps the case erect during product insertion with the aid of suction cups fitted to the pick-up and forced opening arms. All the parts of the machine can be reached from the operator's side without having to walk to the opposite side to reach the carton stacking unit. The machine can be fitted with the following optional groups and features: case overturning, product tracking and camera detection devices, integrated labellers and markers, and can also be fully servo-driven.