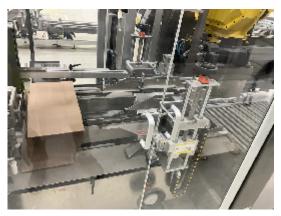

## **Description**

case packer and palletiser IMA-UCINA Type CP18+ FP: extremely compact case packer with palletizing option. Ideal for packaging products such as pharmaceutical items, the machine is suitable for different production needs. Equipped with a horizontal case magazine for easy loading, the machine keeps the case erect during product insertion with the aid of suction cups fitted to the pick-up and forced opening arms. All the parts of the machine can be reached from the operator's side without having to walk to the opposite side to reach the carton stacking unit. The machine can be fitted with the following optional groups and features: case overturning, product tracking and camera detection devices, integrated labellers and markers, and can also be fully servo-driven.

- 1. Horizontal case magazine for easy loading.
- 2.All case flaps are positively closed and verified.
- 3. Case fully closed before transportation and taping.
- 4. Movable hopper to follow the cartons collation up into the case.
- 5. Suitable for Track & Trace purposes.
- 6. Further optional groups like liftable pusher to give total visibility of carton layer, labelling module, rejection
- 7. Possibility to be integrated with all Flex Palletizers.