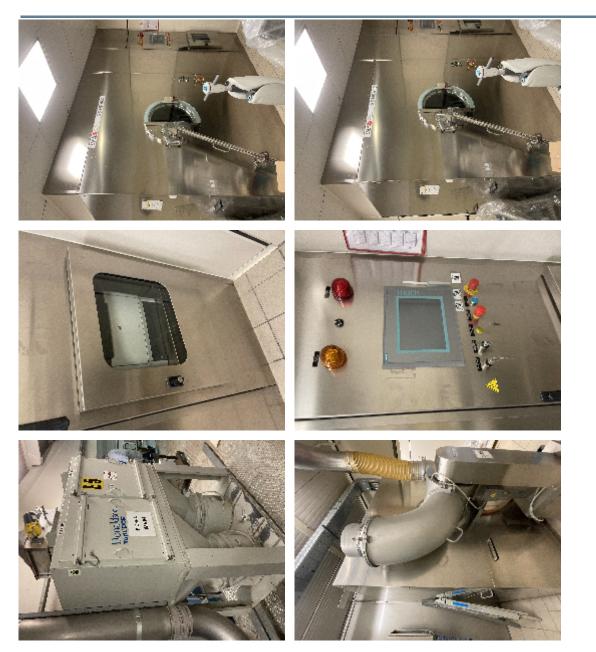

## Description

The Solid wall pan, with no perforations, makes it possible to process all sizes and shapes of product without clogging.

The shape, combined with the surface smoothness, bring a perfect mixing of the cores and a uniform distribution of the coating material.

An exclusive, patented drying system.

Two paddles immersed in the core bed guarantee that the drying air is conveyed directly

through the tablet mass, thus avoiding swirls and turbulence inside the pan.

Either blowing or exhausting paddles can be used, depending on the process

requirements.

e use of different sizes of paddles guarantees high flexibility in terms of pan working capacity.

Spray guns: Both Sugar and Film spray guns can be easily fitted on the sliding support arm, which can be rapidly removed from the front door of the pan, allowing their calibration/ adjustment and fast, safe cleaning and sanitizing operations. The high technology HT system is the ideal solution for the film and sugar coating of tablets and microtablets. The exhausting paddles, immersed in the core bed, guarantee the optimum ventilation results that are required during aqueous film coating, as well as maximum versatility to obtain the best results in the sugar-coating processes.

Technical details

- Minimum/maximum working capacity (litres) 200÷400
- Pan Diameter 1630 mm
- Pan mouth diameter (mm) 520
- Pan motor power 4 kW
- Process air delivery (m3/h) 2500
- Power consumption 25 kW