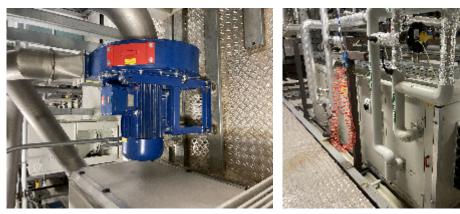

An exclusive, patented drying system.

Two paddles immersed in the core bed guarantee that the drying air is conveyed directly

through the tablet mass, thus avoiding swirls and turbulence inside the pan.

Either blowing or exhausting paddles can be used, depending on the process

requirements.

e use of different sizes of paddles guarantees high flexibility in terms of pan working capacity.

Spray guns: Both Sugar and Film spray guns can be easily fitted on the sliding support arm, which can be rapidly removed from the front door of the pan, allowing their calibration/ adjustment and fast, safe cleaning and sanitizing operations. The high technology HT system is the ideal solution for the film and sugar coating of tablets and microtablets. The exhausting paddles, immersed in the core bed, guarantee the optimum ventilation results that are required during aqueous film coating, as well as maximum versatility to obtain the best results in the sugar-coating processes.