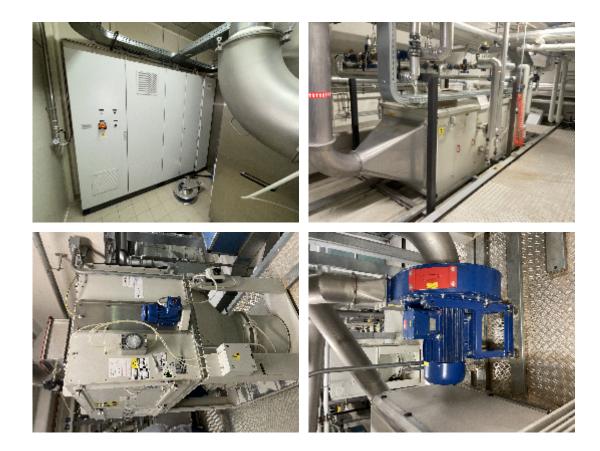

Either blowing or exhausting paddles can be used, depending on the process

requirements.

e use of different sizes of paddles guarantees high flexibility in terms of pan working capacity.

Spray guns: Both Sugar and Film spray guns can be easily fitted on the sliding support arm, which can be rapidly removed from the front door of the pan, allowing their calibration/ adjustment and fast, safe cleaning and sanitizing operations. The high technology HT system is the ideal solution for the film and sugar coating of tablets and microtablets. The exhausting paddles, immersed in the core bed, guarantee the optimum ventilation results that are required during aqueous film coating, as well as maximum versatility to obtain the best results in the sugar-coating processes.

Technical details

- Minimum/maximum working capacity (litres) 200÷400
- Pan Diameter 1630 mm
- Pan mouth diameter (mm) 520
- Pan motor power 4 kW
- Process air delivery (m3/h) 2500
- Power consumption 25 kW