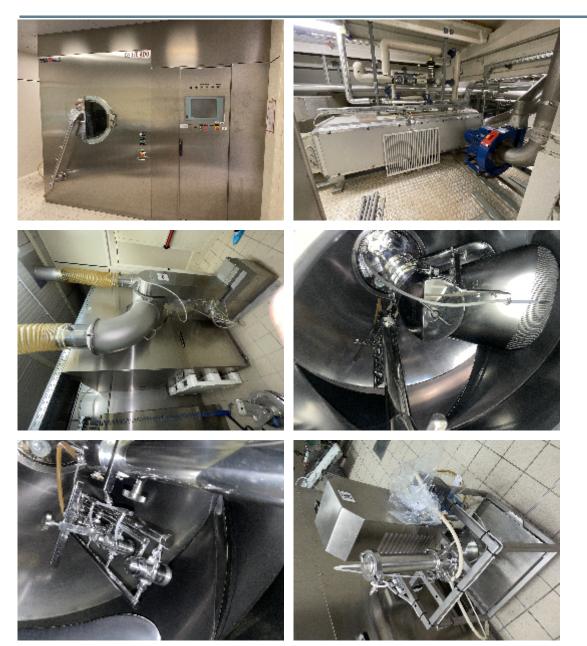

## Description

The Solid wall pan, with no perforations, makes it possible to process all sizes and shapes of product without clogging.

The shape, combined with the surface smoothness, bring a perfect mixing of the cores and a uniform distribution of the coating material.

An exclusive, patented drying system.

Two paddles immersed in the core bed guarantee that the drying air is conveyed directly through the tablet mass, thus avoiding swirls and turbulence inside the pan.

Either blowing or exhausting paddles can be used, depending on the process

requirements.

e use of different sizes of paddles guarantees high flexibility in terms of pan working capacity.

Spray guns: Both Sugar and Film spray guns can be easily fitted on the sliding support arm, which can be rapidly removed from the front door of the pan, allowing their calibration/ adjustment and fast, safe cleaning and sanitizing operations. The high technology HT system is the ideal solution for the film and sugar coating of tablets and microtablets. The exhausting paddles, immersed in the core bed, guarantee the optimum ventilation results that are required during aqueous film coating, as well as maximum versatility to obtain the best results in the sugar-coating processes.

Technical details

- Minimum/maximum working capacity (litres) 200÷400
- Pan Diameter 1630 mm
- Pan mouth diameter (mm) 520
- Pan motor power 4 kW
- Process air delivery (m3/h) 2500
- Power consumption 25 kW