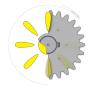

## Description

The Solid wall pan, with no perforations, makes it possible to process all sizes and shapes of product without clogging.

The shape, combined with the surface smoothness, bring a perfect mixing of the cores and a uniform distribution of the coating material.

An exclusive, patented drying system.

Two paddles immersed in the core bed guarantee that the drying air is conveyed directly through the tablet mass, thus avoiding swirls and turbulence inside the pan.

Either blowing or exhausting paddles can be used, depending on the process

requirements.

e use of different sizes of paddles guarantees high flexibility in terms of pan working capacity.

Spray guns: Both Sugar and Film spray guns can be easily fitted on the sliding support arm, which can be rapidly removed from the front door of the pan, allowing their calibration/ adjustment and fast, safe cleaning and sanitizing operations. The high technology HT system is the ideal solution for the film and sugar coating of tablets and microtablets. The exhausting paddles, immersed in the core bed, guarantee the optimum ventilation results that are required during aqueous film coating, as well as maximum versatility to obtain the best results in the sugar-coating processes.

Technical details

- Minimum/maximum working capacity (litres) 200÷400
- Pan Diameter 1630 mm
- Pan mouth diameter (mm) 520
- Pan motor power 4 kW
- Process air delivery (m3/h) 2500
- Power consumption 25 kW